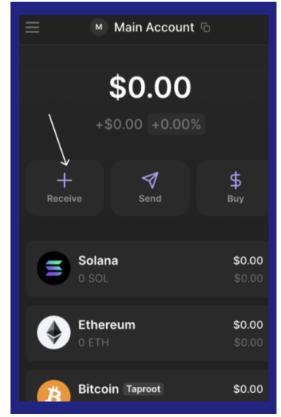

## Get your Solana address

At this point you now have the Phantom app and your own personal wallet. The next step you simply have to click "receive" and copy down your Solana address. You will need that to receive your first batch of PLAY tokens.