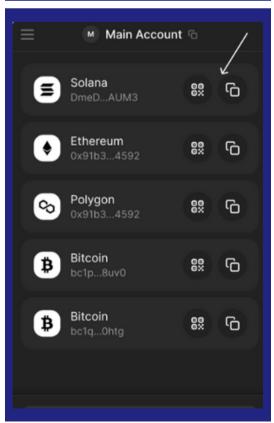

it is always safe to share your wallet address!

## Here is what it should look like: