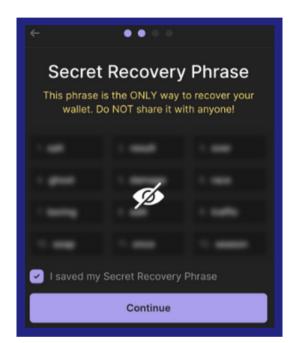

## Create your wallet

Once you have downloaded Phantom on your Phone or added it as a browser attachment you can now create your wallet. Click create a new wallet and write down your 12 - 24 word seed phrase in a safe location.

Do not share your seed phrasel It is the password to your cryptol